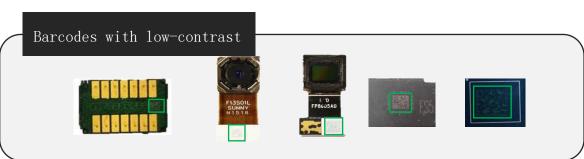

Seuic HS220 is a high-performance wireless Bluetooth scanner designed for the electronics manufacturing industry. Compared with general-purpose scanners, HS220 can provides better performance for micro-sized high-density barcodes, laser-engraved barcodes or inkjet bar codes on the surface of printed circuit boards, 2D codes engraved on metal parts, and barcodes with poor printing quality regarding decoding performance and user experience.