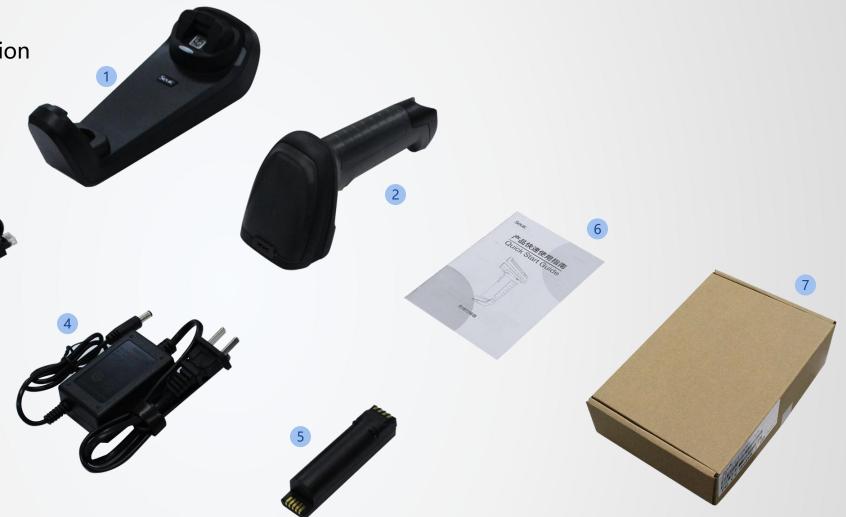

#### General view

1. Charging cradle with communication

2. HS220 Main device

3. USB Data cable

4. Power adapter

5. Li-ion battery

6. Quick start Guide

7. Package box