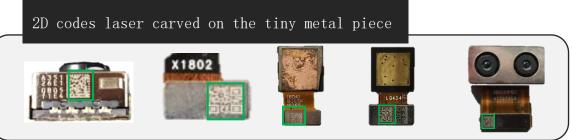

Seuic HS220 is a high-performance wireless Bluetooth scanner designed for the electronics manufacturing industry. Compared with general-purpose scanners, HS220 can provides better performance for micro-sized high-density barcodes, laser-engraved barcodes or inkjet bar codes on the surface of printed circuit boards, 2D codes engraved on metal parts, and barcodes with poor printing quality regarding decoding performance and user experience.

#### Strong decoding capability, one done