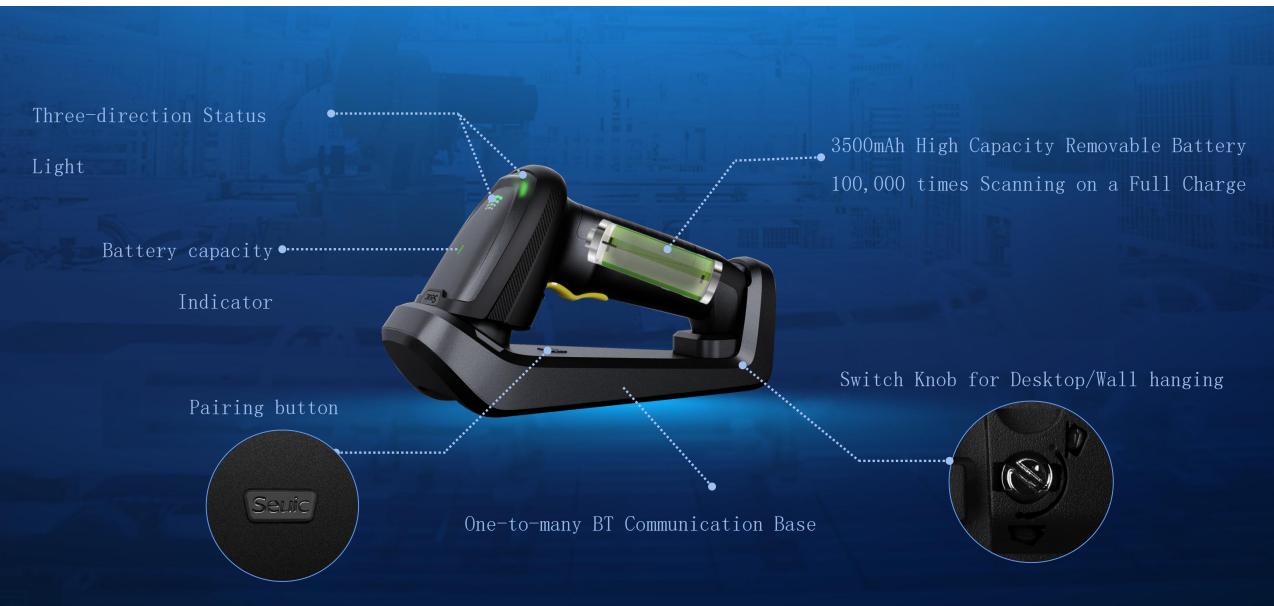

## Peerless human-computer interaction, friendly hints

• It provides three-direction reading status prompt lamp and battery capacity indicator at the top cover, the working status of the equipment is clear at a glance.

Red light flashed
Decoding failed

Yellow light flashed Communication anomaly