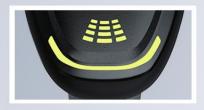

## Peerless human-computer interaction, friendly hints

• It provides three-direction reading status prompt lamp and battery capacity indicator at the top cover, the working status of the equipment is clear at a glance.