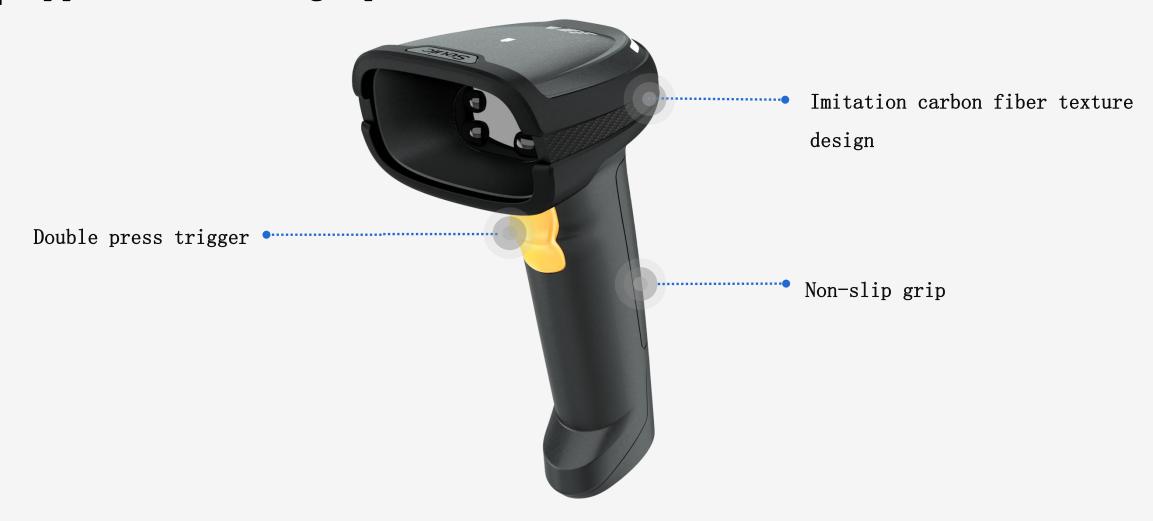

re for home appliance manufacturing
- 5. Auto parts assembly











Seuic HS220 is a high-performance wireless Bluetooth scanner designed for the electronics manufacturing industry. Compared with general-purpose scanners, HS220 can provides better performance for micro-sized high-density barcodes, laser-engraved barcodes or inkjet bar codes on the surface of printed circuit boards, 2D codes engraved on metal parts, and barcodes with poor printing quality regarding decoding performance and user experience.

Seuic HS220 is equipped with a wireless communication module based on Bluetooth 5.0, which supports barcode data transmission within a range of 100m in an open area, allowing users to capture barcodes and scan them immediately without restriction!

### Appearance and grip feature





#### Strong decoding capability, one done













#### Wireless Bluetooth, 100 meters transmission



With industry-leading Bluetooth 5.0, class 1 wireless communication protocol, data transmission speed is 2 times faster than the previous generation of Bluetooth, data transmission distance in open area can up to 100 meters.



# Intelligent illumination, automatic adjustment



The intelligent adjustable twin-color illumination group can automatically adjust the light source type according to the decoding effect and meanwhile adapt to the engraved barcode with different background colors.



## Intelligent illumination, automatic adjustment



The intelligent adjustable twin-color illumination group can automatically adjust the light source type according to the decoding effect and