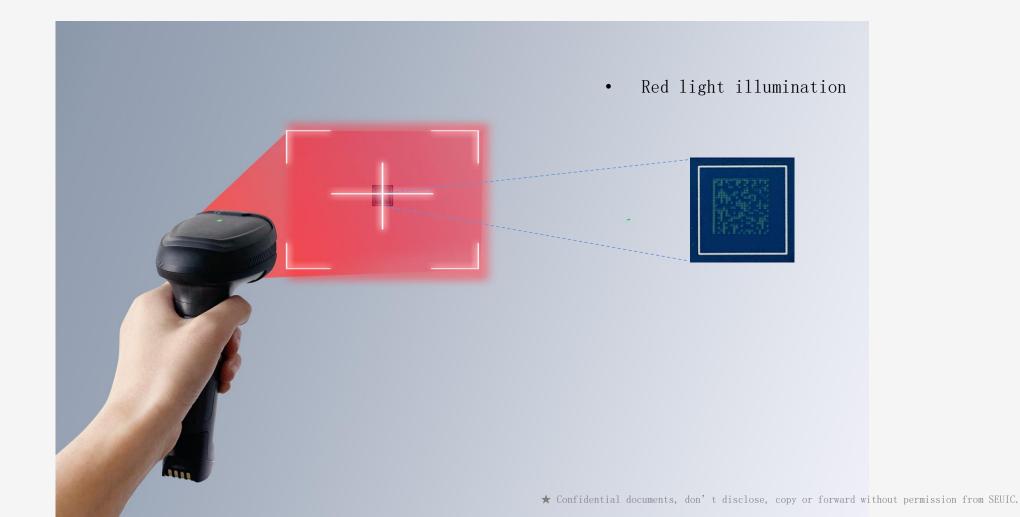

# Intelligent illumination, automatic adjustment

The intelligent adjustable twin-color illumination group can automatically adjust the light source type according to the decoding effect and meanwhile adapt to the engraved barcode with different background colors.

## Intelligent illumination, automatic adjustment

The intelligent adjustable twin-color illumination group can automatically adjust the light source type according to the decoding effect and meanwhile adapt to the engraved barcode with different background colors.