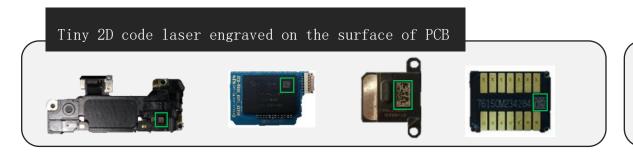

Seuic HS220 is a high-performance wireless Bluetooth scanner designed for the electronics manufacturing industry. Compared with general-purpose scanners, HS220 can provides better performance for micro-sized high-density barcodes, laser-engraved barcodes or inkjet bar codes on the surface of printed circuit boards, 2D codes engraved on metal parts, and barcodes with poor printing quality regarding decoding performance and user experience.

#### Strong decoding capability, one done