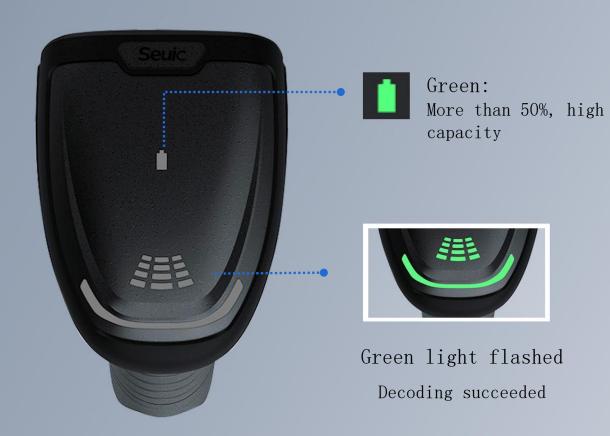

## Peerless human-computer interaction, friendly hints

• It provides three-direction reading status prompt lamp and battery capacity indicator at the top cover, the working status of the equipment is clear at a glance.

Red light flashed
Decoding failed

Yellow light flashed Communication anomaly