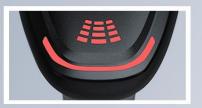

area can up to 100 meters.



# Intelligent illumination, automatic adjustment



The intelligent adjustable twin-color illumination group can automatically adjust the light source type according to the decoding effect and meanwhile adapt to the engraved barcode with different background colors.



## Intelligent illumination, automatic adjustment



The intelligent adjustable twin-color illumination group can automatically adjust the light source type according to the decoding effect and meanwhile adapt to the engraved barcode with different background colors.



## Peerless human-computer interaction, friendly hints



• It provides three-direction reading status prompt lamp and battery capacity indicator at the top cover, the working status of the equipment is clear at a glance.









Red light flashed
Decoding failed



Yellow light flashed Communication anomaly

#### General view





1. Charging cradle with communication

2. HS220 Main device

3. USB Data cable

4. Power adapter

5. Li-ion battery

6. Quick start Guide

7. Package box







#### **SEUIC Technologies Co., Ltd.**

**leanne :** Autoid Seuic

: en.seuic.com

: Marketing@seuic.com

(9): NO.15 Xinghuo Road, High-tech

development zone, Nanjing