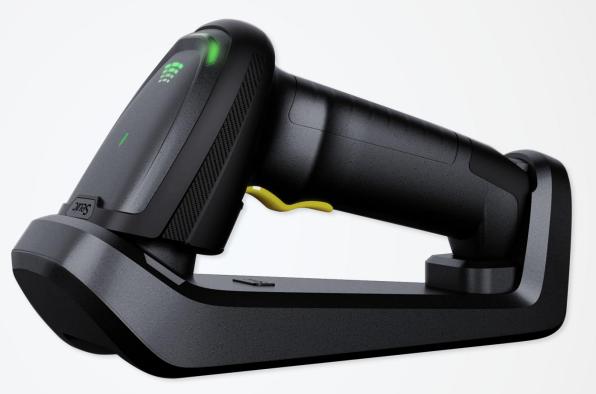

# Seuic HS220

Industry Wireless Scanner

Seuic HS220 is a high-performance wireless Bluetooth scanner designed for the electronics manufacturing industry. Compared with general-purpose scanners, HS220 can provides better performance for micro-sized high-density barcodes, laser-engraved barcodes or inkjet bar codes on the surface of printed circuit boards, 2D codes engraved on metal parts, and barcodes with poor printing quality regarding decoding performance and user experience.

Seuic HS220 is equipped with a wireless communication module based on Bluetooth 5.0, which supports barcode data transmission within a range of 100m in an open area, allowing users to capture barcodes and scan them immediately without restriction!