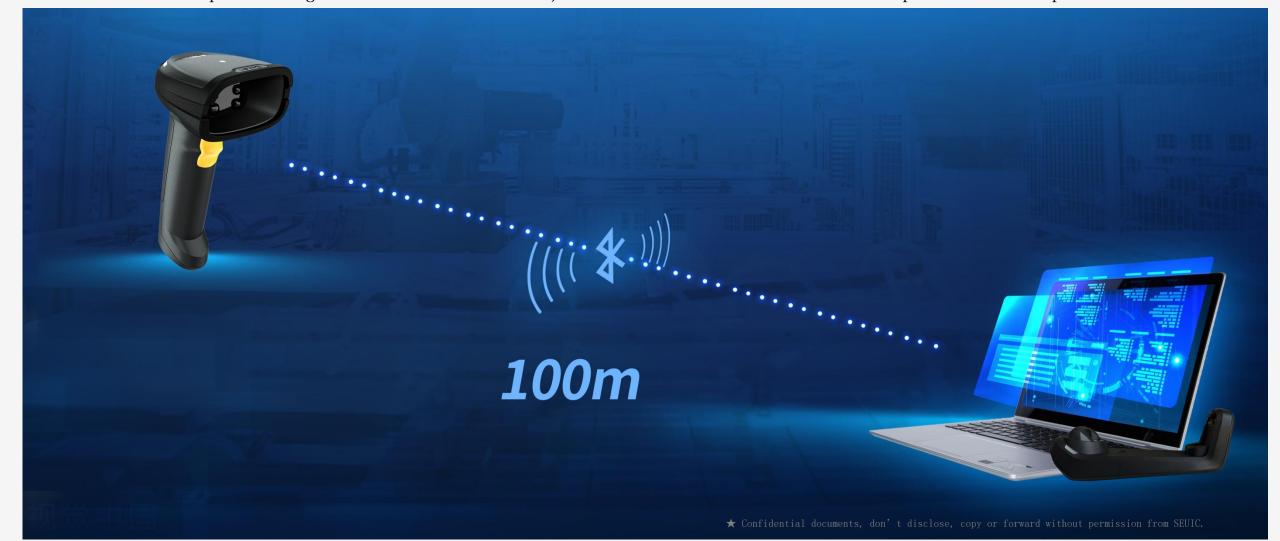

Seuic HS220 is equipped with a wireless communication module based on Bluetooth 5.0, which supports barcode data transmission within a range of 100m in an open area, allowing users to capture barcodes and scan them immediately without restriction!

#### Wireless Bluetooth, 100 meters transmission

With industry-leading Bluetooth 5.0, class 1 wireless communication protocol, data transmission speed is 2 times faster than the previous generation of Bluetooth, data transmission distance in open area can up to 100 meters.