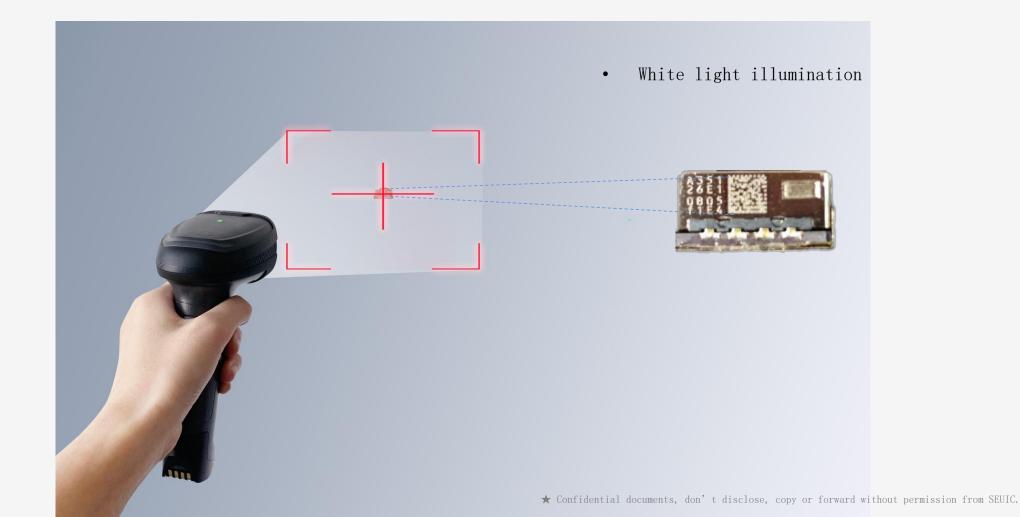

# Intelligent illumination, automatic adjustment

The intelligent adjustable twin-color illumination group can automatically adjust the light source type according to the decoding effect and meanwhile adapt to the engraved barcode with different background colors.

## Intelligent illumination, automatic adjustment

The intelligent adjustable twin-color illumination group can automatically adjust the light source type according to the decoding effect and meanwhile adapt to the engraved barcode with different background colors.