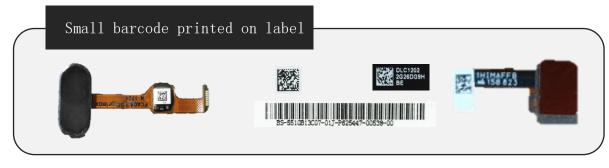

Seuic HS220 is a high-performance wireless Bluetooth scanner designed for the electronics manufacturing industry. Compared with general-purpose scanners, HS220 can provides better performance for micro-sized high-density barcodes, laser-engraved barcodes or inkjet bar codes on the surface of printed circuit boards, 2D codes engraved on metal parts, and barcodes with poor printing quality regarding decoding performance and user experience.

#### Strong decoding capability, one done