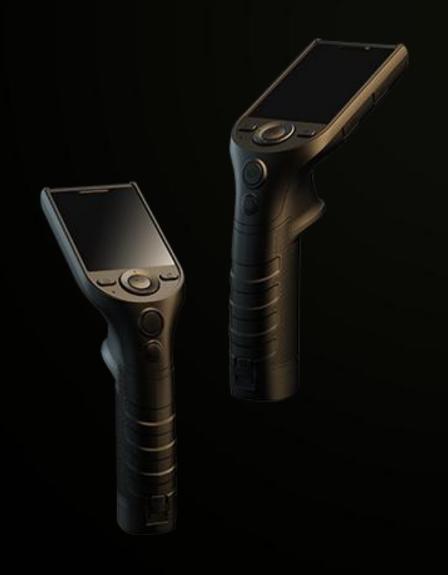

# Seuic

Smart Device, Simplified to use

New Generation Smart Interaction Mobile Android Terminal

### **AUTO ID® Lim Introduction**

AUTOID<sup>®</sup> Lim is a brand new generation Intelligent Mobile terminal with the features of form innovation, smart and flexible, easy to use, full functional.

# Innovative Pistol Shape Upgrade Grasp Feeling Comfortable to Use

- Innovative Pistol Shape, Ergonomic design, Rational Weight, Light and small with one hand grasp.
- Convenient Scan Trigger, for more comfortable user experience.