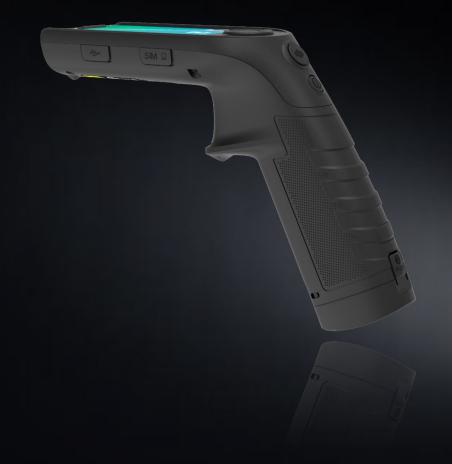

# Insight into requirements Equipped with 2.4 inch screen Full visual operation

2.4 inch

**©** 178°

Full visual screen IPS panel

Real-time display scan information