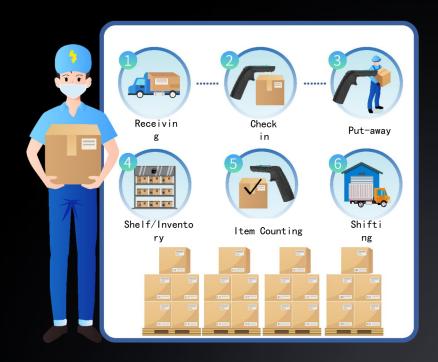

## **Typical Application Scenario**

Logistics
Pick-up/Package Deal/Delivery

Warehouse
Receiving & Shipping management/
Inventory Counting/Item Locating

Retail
Store commodity counting/Put-away

# Logistics

### Pick up and package delivery

### Warehouse

### In/out Inventory

### Store

### **Shelf inventory Counting**