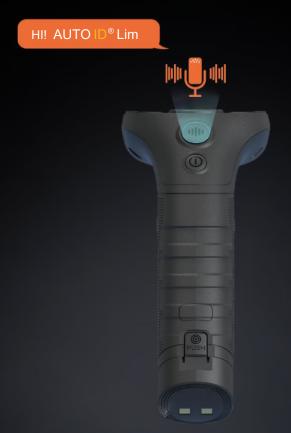

# **Smart Voice Interaction Simplify your work process**

- Breakthrough smart experience
- Independent voice button
- Realize intelligent voice interaction with one key

### **Application advantage**

One-key wake-up even when the screen is off Excellent noise reduction, accurate identification Adaptable to different business application

# **Smart Gesture Recognition One step into work status**

- Lift and scan
- Screen automated activated when lifting up, simplify the steps
- Wake up and scan by one tap