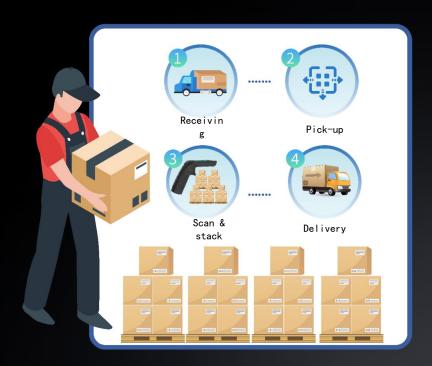

# Logistics

### Pick up and package delivery

### Advantages

- Light and comfortable, suitable for high frequency scenarios
- Quick switch battery, seamless shift switch
- Smart and speed, improve the efficiency of logistics transfer