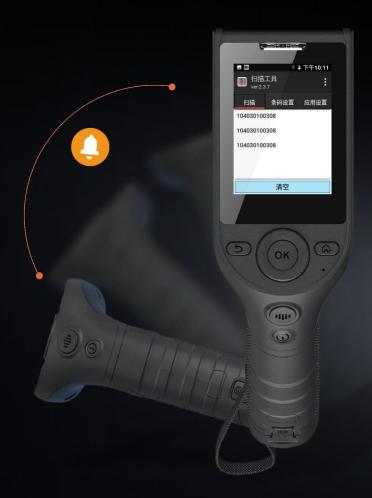

# Insight into requirements Equipped with 2.4 inch screen Full visual operation

2.4 inch

**©** 178°

Full visual screen IPS panel

Real-time display scan information